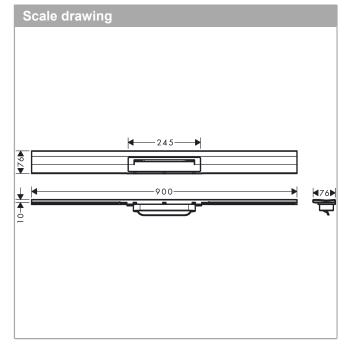

## product features

- consists of: design grate with removable cover, Dryphon
- · can be shortened on site
- · easy to clean surface
- · height adjustable by 10 mm
- · up to 60 l/min drainage capacity
- · where to use: new construction, renovation
- · grate removal tool allows easy removal of the finish set
- · with integrated slope
- · type of odour seal: mechanical
- · mounting type: wall-mounted
- · grate material: Stainless Steel 304 (1.4301)
- · suitable for primary drainage
- · grate width: 76 mm